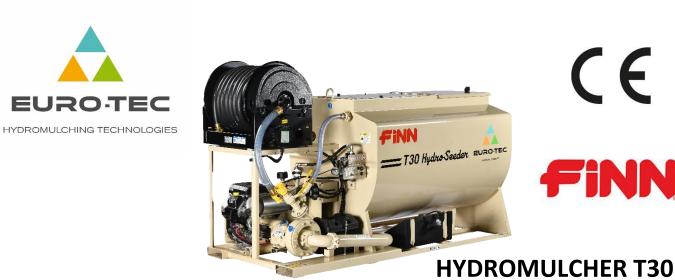

| Tank capacity              | 1 250 L                                                                           |
|----------------------------|-----------------------------------------------------------------------------------|
| Motorisation               | Kohler CH620, 19 Hp (14.2 Kw)                                                     |
| Mixing system              | Variable and reversible mechanical agitation with hydraulic drive                 |
| Pump                       | Centrifugal 3" x 1 1/2" (7.5 cm x 3.75 cm), 65 GPM<br>@ 60 psi (227 lpm @ 414 Pa) |
| Weight                     | 670 kg empty / 2000 kg loaded                                                     |
| Dimensions                 | 246 cm (length) / 124 cm (width) / 151 cm (height)                                |
| Hose reel                  | Electric Hose reel with 30 meter Hose 1" 1/4                                      |
| Available options          | Painted in the RAL colour of your choice                                          |
| Spray distance             | 23 meter hose exit                                                                |
| Application time full tank | 8 minutes with the hose                                                           |
| Mixing capacity            | 225 kg granular material (Fertiliser) / 45 kg fibrous material (Mulch)            |
| Daily production capacity  | 6000 m <sup>2</sup> Hydroseeding / 2000 m <sup>2</sup> Hydromulching              |